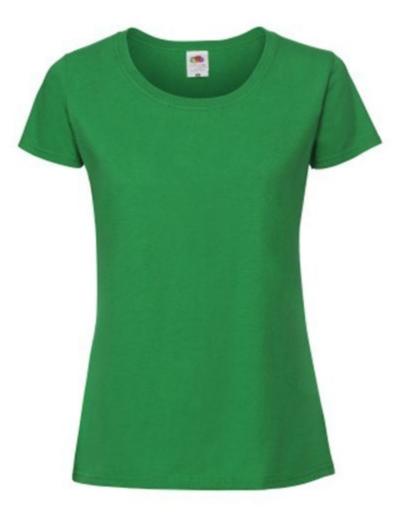

# FRUIT OF THE LOOM, LADIES ICONIC RINGSPUN PREMIUM T, WOMEN'S T-SHIRT, KELLY GREEN, L

### **Basic informations**

Size: L Size: L Color: Kelly Green

## Specification

Fruit of the Loom, Ladies Iconic Ringspun Premium T, women's T-shirt, kelly green, L. Women's Cotton T-shirt, made of 100% Iconic Ringspun cotton, 195gm / m2, soft feel under toes and on skin, slightly fitting collar, for washing up to 60 degrees, slightly strung modern cut. Branding: DTG, screen printing, flex, flock